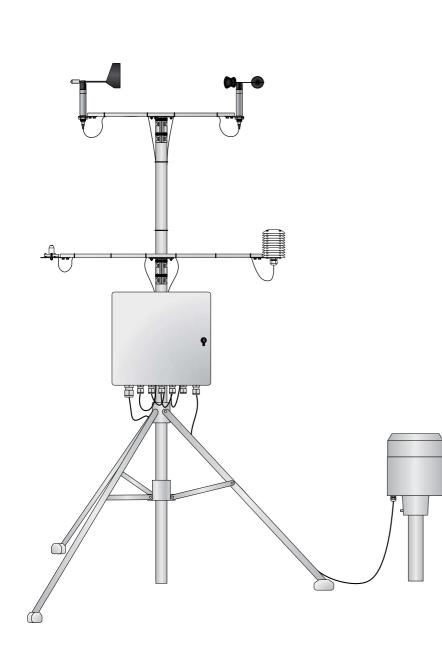

### Mast system

### All-in-one solution environmental measurement station

#### includes:

| 00.14523.130040 | Wind direction sensor PRO-WEA |
|-----------------|-------------------------------|
| 00.14524.100040 | Wind speed sensor PRO-WEA     |
| 00.15189.002000 | Precipitation sensor          |
| 00.08093.100000 | Temperature humidity sensor   |
| 00.08141.600000 | Sensor shelter                |
| 00.08121.100002 | Air pressure sensor           |
| 00.16106.000000 | Pyranometer                   |
| 00.95666.500000 | Data logger TROPOS            |